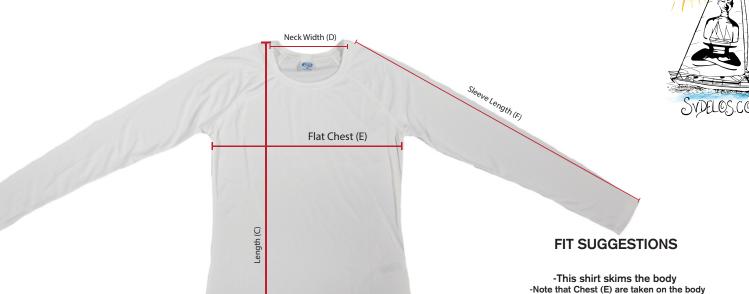

## **Solar Long Sleeve Flat Garment Specifications**

|       | Length (C) | Neck Width (D) | Flat Chest (E) | Sleeve Length (F) | Hem (G) |
|-------|------------|----------------|----------------|-------------------|---------|
| XS    | 23.5"      | 7"             | 16"            | 26.5"             | 16"     |
| S     | 25"        | 7.25"          | 17"            | 27.5"             | 17"     |
| M     | 26"        | 7.5"           | 17.5"          | 28.5"             | 18"     |
| L     | 27"        | 7.75"          | 19"            | 29.5"             | 19"     |
| XL    | 28"        | 8"             | 19.5"          | 30"               | 20"     |
| XXL   | 29"        | 8.25"          | 21"            | 31"               | 21"     |
| XXXL  | N/A        | N/A            | N/A            | N/A               | N/A     |
| XXXXL | N/A        | N/A            | N/A            | N/A               | N/A     |

## HOW TO MEASURE ON THE FLAT...

Length (C) - Hold tape measure at highest point on shirt and pull tape down to the bottom of the hem

while Length (C) through Hem (G) are flat garment measurements -When measuring if you land in between two sizes choose the size

that represents your chest measurement
-Measure yourself for sizing for best results as all retailers use
different measurements for their sizing

Neck Width (D) - Hold tape measure at one side of neck hem and pull to the other side

Flat Chest (E) - Hold tape measure under armhole and pull to the other side

Sleeve Length (F) - Hold tape measure at the top of the armhole seam and pull to bottom of sleeve hem

Hem (G) - Hold tape measure at side seam and pull to the other side